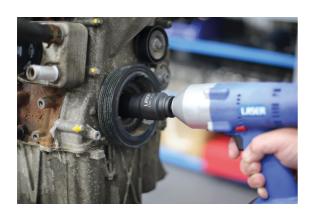

## Weighted Socket Set 1/2"D 3pc

A set of 3 counter-weighted 1/2"D sockets designed for the removal of very tight fixings. The increased weight designed into these sockets reduces impact losses, increasing the effective torque delivered by the impact gun.

## **Additional Information**

- · Designed specifically for stubborn and high torque crankshaft pulley fixings.
- · Applications include, but not limited to: Ford, GM, Honda, Jeep, Kia, Lexus, Mazda & Toyota vehicles.
- · Designed for high torque applications.
- Sizes: 17, 19 & 21mm x 1/2"D. Single Hex (6pt) profile. Length: 97mm.
- · Manufactured from chrome molybdenum steel for impact use.