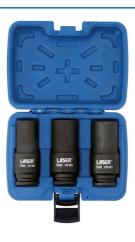

## Weighted Socket Set 1/2"D 3pc

A set of 3 counter-weighted 1/2"D sockets designed for the removal of very tight fixings. The increased weight designed into these sockets reduces impact losses, increasing the effective torque delivered by the impact gun.

## **Additional Information**

- · Designed specifically for stubborn and high torque crankshaft pulley fixings.
- · Applications include, but not limited to: Ford, GM, Honda, Jeep, Kia, Lexus, Mazda & Toyota vehicles.
- · Designed for high torque applications.
- Sizes: 17, 19 & 21mm x 1/2"D. Single Hex (6pt) profile. Length: 97mm.
- · Manufactured from chrome molybdenum steel for impact use.