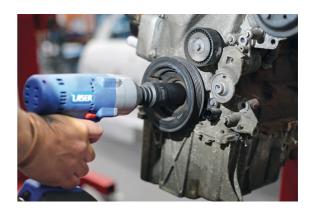

## Weighted Socket Set 1/2"D 3pc

A set of 3 counter-weighted 1/2"D sockets designed for the removal of very tight fixings. The increased weight designed into these sockets reduces impact losses, increasing the effective torque delivered by the impact gun.

## **Additional Information**

- · Designed specifically for stubborn and high torque crankshaft pulley fixings.
- · Applications include, but not limited to: Ford, GM, Honda, Jeep, Kia, Lexus, Mazda & Toyota vehicles.
- · Designed for high torque applications.
- Sizes: 17, 19 & 21mm x 1/2"D. Single Hex (6pt) profile. Length: 97mm.
- · Manufactured from chrome molybdenum steel for impact use.