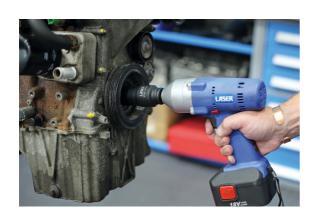

## Weighted Socket Set 1/2"D 3pc

A set of 3 counter-weighted 1/2"D sockets designed for the removal of very tight fixings. The increased weight designed into these sockets reduces impact losses, increasing the effective torque delivered by the impact gun.

## **Additional Information**

- · Designed specifically for stubborn and high torque crankshaft pulley fixings.
- · Applications include, but not limited to: Ford, GM, Honda, Jeep, Kia, Lexus, Mazda & Toyota vehicles.
- · Designed for high torque applications.
- Sizes: 17, 19 & 21mm x 1/2"D. Single Hex (6pt) profile. Length: 97mm.
- · Manufactured from chrome molybdenum steel for impact use.